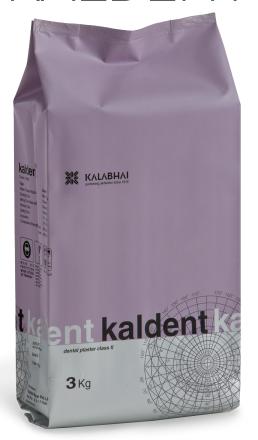

#### **Physical Properties**

Type Class II

Water / Plaster Ratio 90 ml / 100 g

Mixing Time 15 seconds
Working Time 2 minutes

Setting Time 3 - 4 minutes

Setting Expansion 0.04% max

Compressive Strength

After 1 hr  $25 \text{ kg}/\text{cm}^2$ After 24 hr  $70 \text{ kg}/\text{cm}^2$ 

### Packaging Information

3 kg Multilayer Laminated Bag20 kg Paper Carton

CLASS



### ULTRAARTICULE





Colour: White

#### **Physical Properties**

Type Class II

Water / Powder Ratio 58 ml / 100 g
Mixing Time 15 seconds
Working Time 3 minutes
Setting Time 5 minutes
Setting Expansion 0.10%

Compressive Strength

After 1 hr  $150 \text{ kg} / \text{cm}^2$ After 24 hr  $300 \text{ kg} / \text{cm}^2$ 

### Packaging Information 3 kg Multilayer Laminated Bag

25 kg Paper Bag

## CLASS



### KALDENT





### QUALITY

From our inception in 1918, the name Kalabhai has remained consistently synonymous with quality. From our products to our ISO 9001 certified processes, we are committed to continuous improvement, applicable to the organisation and the prevention of negative environmental impact.

ISO 9001:2008 Quality Management System Certified by British Standards Institution









Kalabhai Karson Pvt Ltd 43/44 LBS Marg, Vikhroli (W) Mumbai 400 079 India

info@kalabhai.com



Kalabhai GmbH Altenhaßlauer Straße 21 63571 Gelnhausen Germany eu@kalabhai.com

Tel: +91 22 2577 4058 / 4059 +91 22 2578 1823 / 3739

Fax: +91 22 2579 9121

Website: www.kalabhai.com